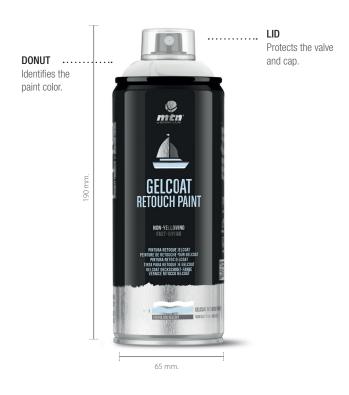

# Product information | TECHNICAL DATA SHEET GELCOAT RETOUCH PAINT

400 ml: 11 Oz, 315 g.

# GENERAL DESCRIPTION

Glossy solvent-based acrylic paint specially designed for the aesthetic repair of small damages on gelcoat surfaces, such as boats, bodyworks, tanks, etc. Available only in white RAL-9016, this product is perfectly compatible with Montana Colors putties.

#### **GENERAL DESCRIPTION**

| Application temperature:      | 5 to 50°C                |
|-------------------------------|--------------------------|
| Total drying time:            | 2 hrs                    |
| Drying to the touch:          | 10 min                   |
| Theoretical coverage:         | 400 ml: 2 m <sup>2</sup> |
| Heat resistance of container: | < 50°                    |